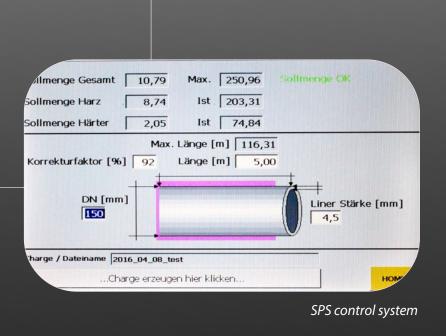

## **Properties**

Siemens touch panel

Delivery rate 10 kg/min | 18 kg/min

Configurable for 2 or 3 tanks

Extensive sensor technology

Climate system for resin and hardener

(heating coil system optionally available)

#### Transfer via USB

Siemens touch panel

control panel