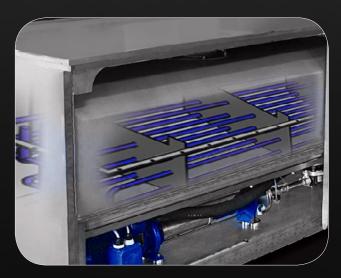

## **Properties**

Siemens touch panel

Delivery rate 10 kg/min | 18 kg/min

Configurable for 2 or 3 tanks

Extensive sensor technology

Climate system for resin and hardener

(heating coil system optionally available)

## **RS** Technik ⊕)))

heating coils optionally available