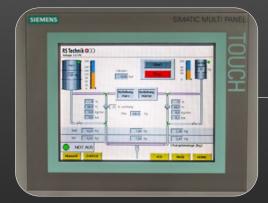

## **Properties**

Siemens touch panel

Delivery rate 10 kg/min | 18 kg/min

Configurable for 2 or 3 tanks

Extensive sensor technology

Climate system for resin and hardener

(heating coil system optionally available)

#### Transfer via USB

Siemens touch panel

control panel