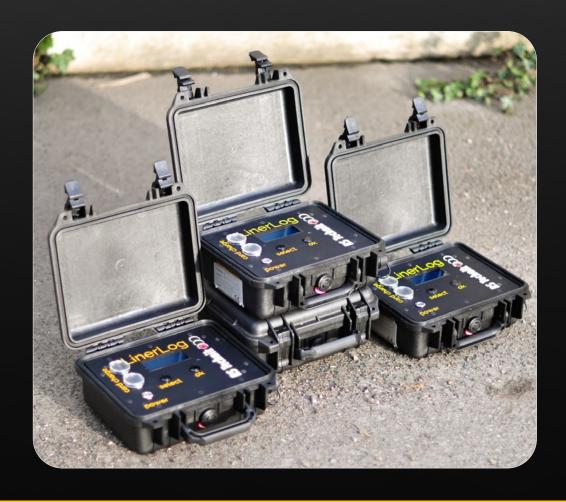

## RS LinerLog Measuring and Logging Device

Small, handy, powerful - the new RS LinerLog for reliable curing control on site.

## **Specifications**

Dimensions: Height: 125 mm; Width: 270 mm; Depth: 235 mm (closed)

Weight: 2.50 kg without accessories

Battery life: approx. 100 hours

Charging time approx. 8 hours

Power supply: 5 V micro-USB, incl. USB power supply for 230 V