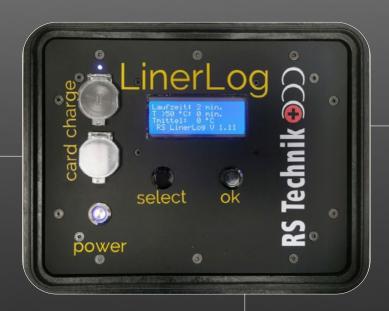

Reliable proof of curing

Safety and time protection through accurate display of the remaining heating time

Digital readouts

Dust and splash water protection

4 x temperature input for type K thermocouple/compensating cable, micro plug

1 x connection pressure sensor 5V, 0-2 bar