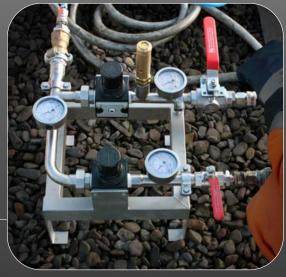

Time saving: Inversion during impregnation/calibration possible

Robust and reliable: simple operation, completely maintenance-free

control unit

attachment rings

basic frame

## **Technical specifications**

Range of application: DN 50 - DN 300

Accessories: RS Control unit

Attachment rings DN 150 & DN 200, air hoses,

collapsable basic frame

(also usable with the manual RS calibration hose)