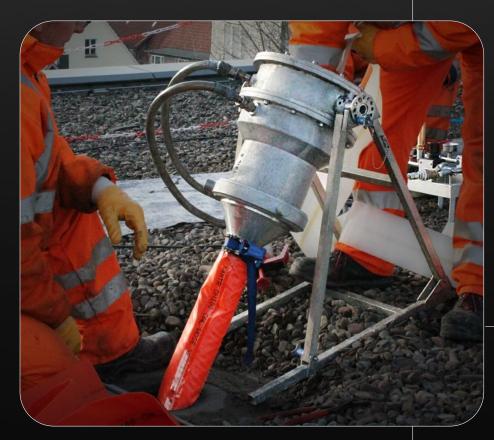

## RS LinerGun® inversion device

The RS LinerGun® is a light inversion device, which can be used flexibly for the renovation of pipes.

## **Properties**

Small and compact

Flexible application

No liner length limitation, max. length only dependent on material and processing time

Liner inversion by means of compressed air

Heating with water or steam possible

Time saving: Inversion during impregnation/calibration possible

Robust and reliable: simple operation, completely maintenance-free

control unit

attachment rings

basic frame