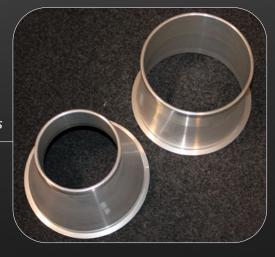

Time saving: Inversion during impregnation/calibration possible

Robust and reliable: simple operation, completely maintenance-free

control unit

attachment rings

basic frame

## **Technical specifications**

Range of application: DN 50 - DN 300

Accessories: RS Control unit

Attachment rings DN 150 & DN 200, air hoses,

collapsable basic frame

(also usable with the manual RS calibration hose)