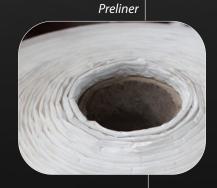

# **Preliner**

PE film tube with welded seam

Serves as an outer film to protect the liner from ground water and seepage water