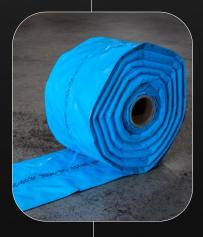

#### LiteBlue

PVC-coated fabric hose with sewn and welded seam

Heatable up to a maximum of 80 °C

Extra flexible with lightweight fabric

Available from DN 100 to DN 300