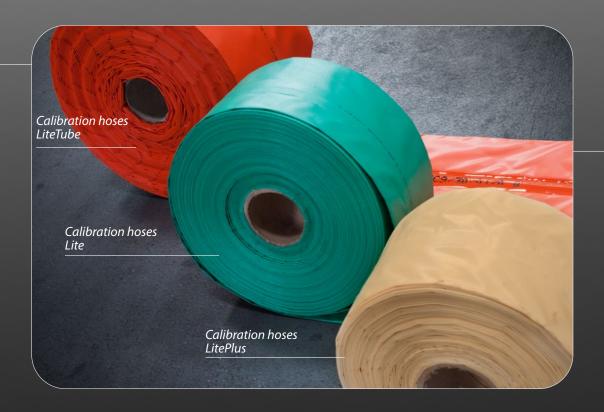

#### Lite

PVC-coated fabric hose with overlapping welded seam

Heatable up to a maximum of 40 °C

Can bent up to 90°

Available from DN 80 to DN 200

## LiteTube

PVC-coated fabric hose with sewn and welded seam

Heatable up to a maximum of 80 °C

Can be bent up to 90°

Available from DN 100 to DN 300

# LitePlus

PVC-coated fabric hose with welded seam

Heatable up to a maximum of 80° C

Can be bent up to 90°

Available from DN 100 to DN 300