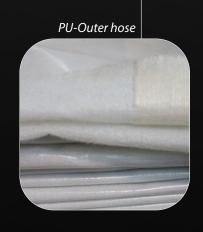

# **PU-Outer hose**

Thin polyester felt layer with PU coating

Serves as preliner and DIBt-approved integrated external coating

Prevents excess resin in the inlets