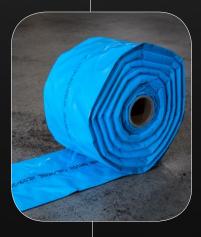

#### LiteBlue

PVC-coated fabric hose with sewn and welded seam

Heatable up to a maximum of 80 °C

Extra flexible with lightweight fabric

Available from DN 100 to DN 300