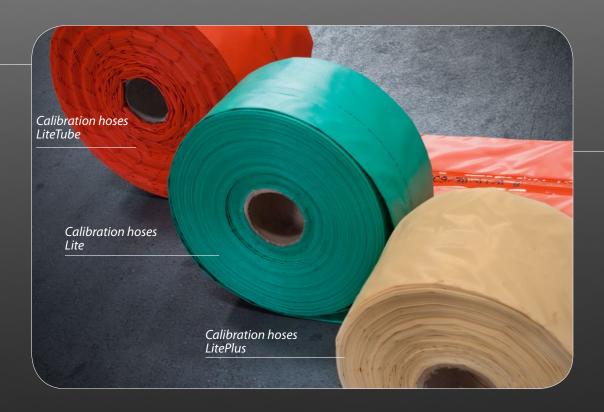

#### Lite

PVC-coated fabric hose with overlapping welded seam

Heatable up to a maximum of 40 °C

Can bent up to 90°

Available from DN 80 to DN 200

#### LiteTube

PVC-coated fabric hose with sewn and welded seam

Heatable up to a maximum of 80 °C

Can be bent up to 90°

Available from DN 100 to DN 300

#### LitePlus

PVC-coated fabric hose with welded seam

Heatable up to a maximum of 80° C

Can be bent up to 90°

Available from DN 100 to DN 300