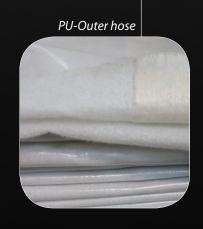

### **PU-Outer hose**

Thin polyester felt layer with PU coating

Serves as preliner and DIBt-approved integrated external coating

Prevents excess resin in the inlets