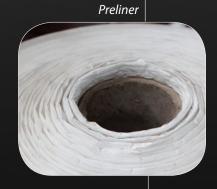

## **Preliner**

PE film tube with welded seam

Serves as an outer film to protect the liner from ground water and seepage water